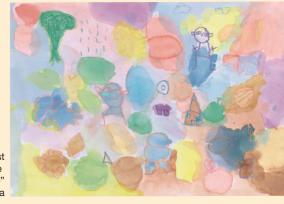

#### Comment

This picture is my home village where I live with my whole family. Our village consists of round and rectangular houses covered with roof made of grass or corrugated iron. Life is very simple and determined by rainy and dry seasons. I chose bright colours for my drawing showing the calmness and peaceful life. I used crayons and paintings for my drawing. I am very grateful because my work can be awarded.

The 31st Annual World Children's Picture Contest Gold Prize "Life in My Home Village" MOTLHWE Abigirl (Age 10), Botswana