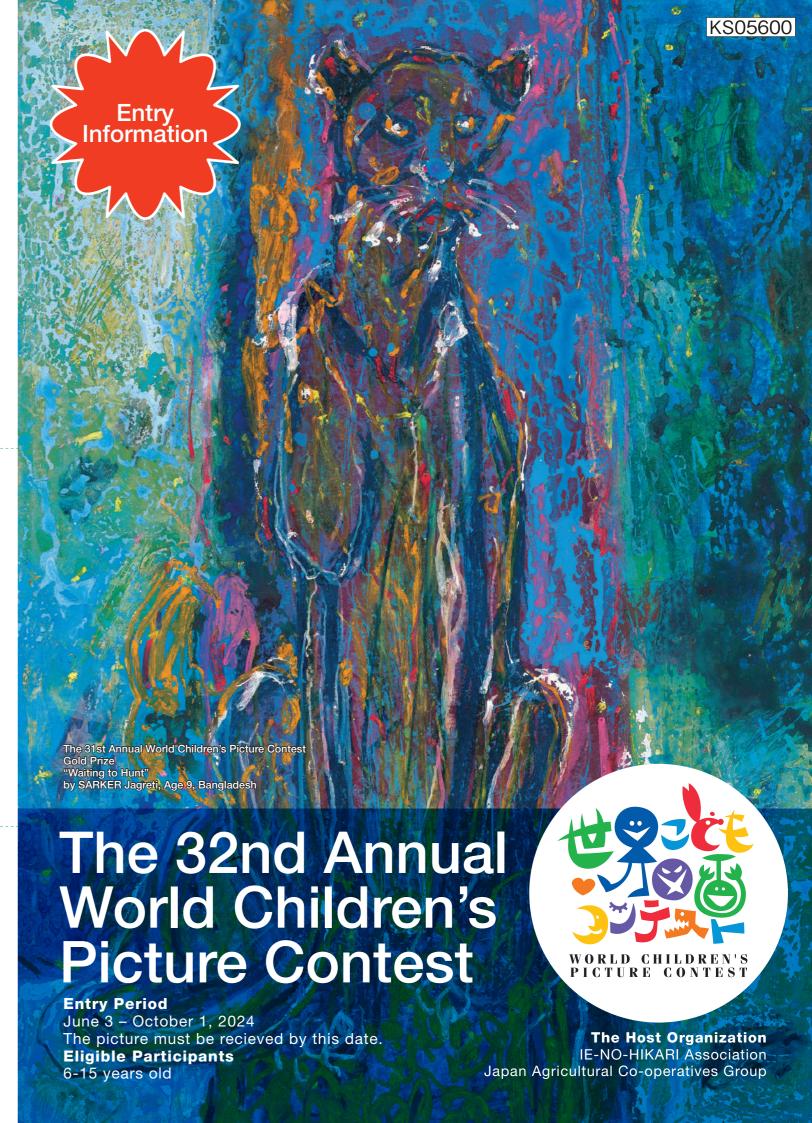

The 31st Annual World Children's Picture Contest Gold Prize "Life in My Home Village" MOTLHWE Abigirl (Age 10), Botswana